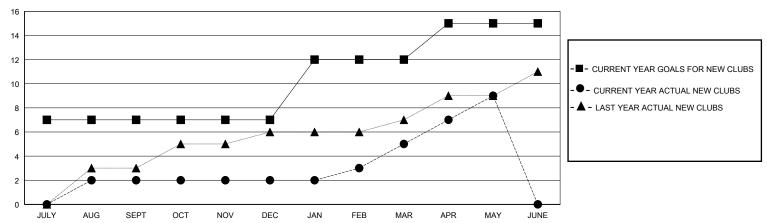

## District 306 B1

Results as of: 5/31/2024

| GMT: | LOCATION REP OF SRI LANKA | GMT CA |
|------|---------------------------|--------|
|      |                           |        |

| Clubs                 |               |           | Members       |                       |                       |                         |                                                    |
|-----------------------|---------------|-----------|---------------|-----------------------|-----------------------|-------------------------|----------------------------------------------------|
| RESULTS FOR 2023-2024 |               |           |               | RESULTS FOR 2023-2024 |                       |                         |                                                    |
| QUARTER               | NEW CLUB GOAL | NEW CLUBS | DROPPED CLUBS | QUARTER MEMB          | ER GROWTH NET<br>GOAL | MEMBER GROWTH<br>ACTUAL | DROPPED<br>MEMBERS ACTUAL<br>(including transfers) |
| JULY/AUG/SEPT         | 7             | 2         | 0             | JULY/AUG/SEPT         | 150                   | 134                     | 83                                                 |
| OCT/NOV/DEC           | 0             | 0         | 2             | OCT/NOV/DEC           | 125                   | 104                     | 105                                                |
| JAN/FEB/MAR           | 5             | 3         | 0             | JAN/FEB/MAR           | 100                   | 182                     | 64                                                 |
| APR/MAY/JUNE          | 3             | 4         | 0             | APR/MAY/JUNE          | 25                    | 148                     | 60                                                 |

## GOALS AND ACTUAL NEW CLUBS CUMULATIVE