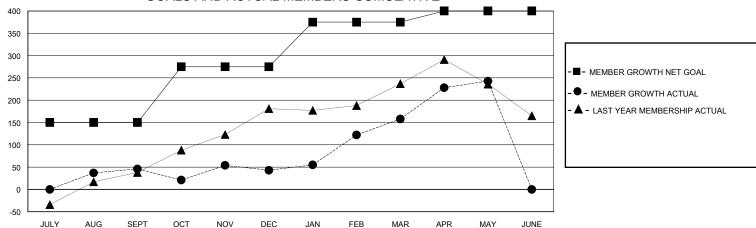

## District 306 B1

Results as of: 5/31/2024

| GMT: | LOCATION REP OF SRI LANKA | GMT CA |
|------|---------------------------|--------|
|      |                           |        |

| Clubs                 |               |           | Members       |                       |                       |                         |                                                    |
|-----------------------|---------------|-----------|---------------|-----------------------|-----------------------|-------------------------|----------------------------------------------------|
| RESULTS FOR 2023-2024 |               |           |               | RESULTS FOR 2023-2024 |                       |                         |                                                    |
| QUARTER               | NEW CLUB GOAL | NEW CLUBS | DROPPED CLUBS | QUARTER MEMB          | ER GROWTH NET<br>GOAL | MEMBER GROWTH<br>ACTUAL | DROPPED<br>MEMBERS ACTUAL<br>(including transfers) |
| JULY/AUG/SEPT         | 7             | 2         | 0             | JULY/AUG/SEPT         | 150                   | 134                     | 83                                                 |
| OCT/NOV/DEC           | 0             | 0         | 2             | OCT/NOV/DEC           | 125                   | 104                     | 105                                                |
| JAN/FEB/MAR           | 5             | 3         | 0             | JAN/FEB/MAR           | 100                   | 182                     | 64                                                 |
| APR/MAY/JUNE          | 3             | 4         | 0             | APR/MAY/JUNE          | 25                    | 148                     | 60                                                 |

## GOALS AND ACTUAL MEMBERS CUMULATIVE

| DROPPED CLUBS: 2        |           | 73 CLUBS OF 115 ADDED 1 OR MORE<br>NEW MEMBERS | GENDER DISTRIBUTION  MALE 2,345 (72.31%) |              |       |
|-------------------------|-----------|------------------------------------------------|------------------------------------------|--------------|-------|
| DROPPED MEMBERS         |           |                                                | FEMALE                                   | 898 (27.69%) |       |
| DECEASED                | 9         | CLICK HERE FOR CUMULATIVE                      | TOTAL FAMILY UNIT MEMBERS                |              | 1,086 |
| CLUB CANCELLED<br>OTHER | 29<br>273 | MEMBERSHIP DATA                                | FAMILY MEMBERS PAYING HALF               |              | 592   |
| TOTAL                   | 311       |                                                |                                          |              |       |